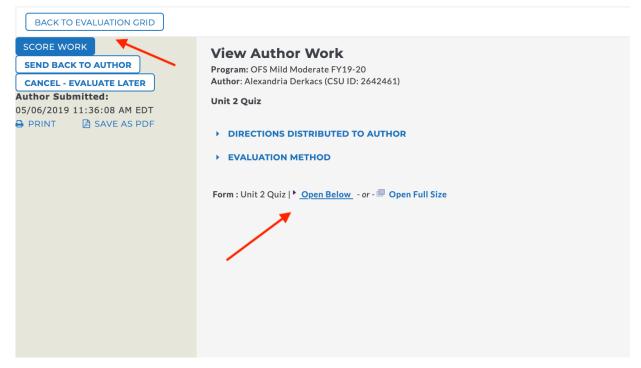

#### Scoring Work:

#### **OFS Mild Moderate FY19-20**

Template : OFS Mild-Moderate FY19